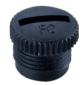

# M12 Protection Cap for Male Connector

- Cover series: M12
- Gender: for Male
- Locking type: Fix screw
- Part No.: PCNM12x1.0-0

### General information

| Material:             | PA+GF                    |
|-----------------------|--------------------------|
| O-ring:               | FKM                      |
| Color:                | Black                    |
| Degree of protection: | IP68 in locked condition |