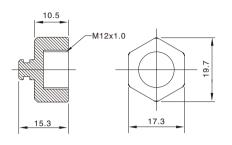

## M12 Protection Cap for Female Connector

- Cover series: M12
- Gender: for Female
- Locking type: Fix screw
- Part No.: PCSM12x1.0-1

### General information

| Material:             | PA+GF                    |
|-----------------------|--------------------------|
| Color:                | Black                    |
| Degree of protection: | IP68 in locked condition |