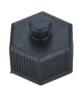

## M12 Protection Cap for Female Connector

- Cover series: M12
- Gender: for Female
- Locking type: Fix screw
- Part No.: PCSM12x1.0-1

### General information

| Material:             | PA+GF                    |
|-----------------------|--------------------------|
| Color:                | Black                    |
| Degree of protection: | IP68 in locked condition |