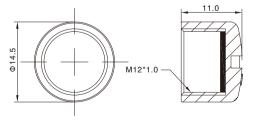

# M12 Protection Cap for Male Connector

- Cover series: M12
- Gender: for Male
- Locking type: Fix screw
- Part No.: PCNM12x1.0-2

### General information

| Material:             | PA+GF                    |
|-----------------------|--------------------------|
| O-ring:               | FKM                      |
| Color:                | Black                    |
| Degree of protection: | IP68 in locked condition |
| Degree of protection: | IP68 In locked condition |