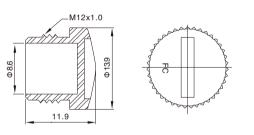

# M12 Protection Cap for Male Connector

- Cover series: M12
- Gender: for Male
- Locking type: Fix screw
- Part No.: PCNM12x1.0-0

### General information

| Material:             | PA+GF                    |
|-----------------------|--------------------------|
| O-ring:               | FKM                      |
| Color:                | Black                    |
| Degree of protection: | IP68 in locked condition |